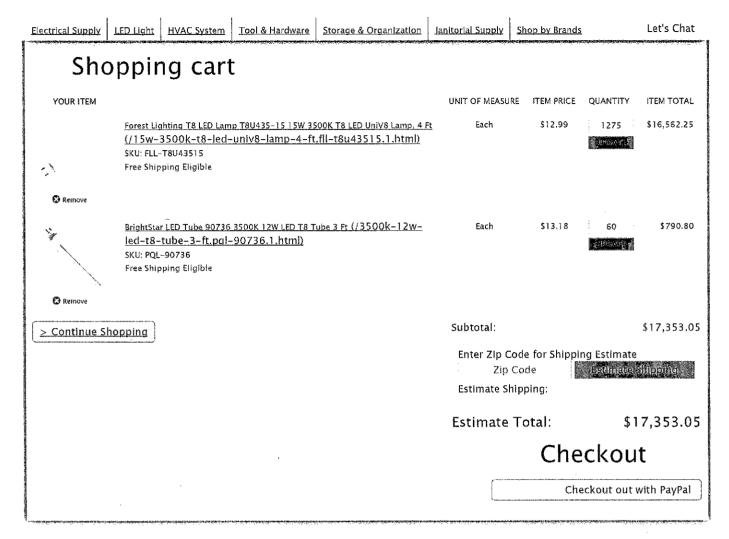

Motion by Marcia Eib and seconded by Beverly Williams that the library will purchase LED bulbs to replace the 4 ft. florescent bulbs presently in use. Jason Howell will do the instillation. Richard is to get bids for the bulbs from Consumers Energy Rebate participants. Motion carried unanimously.